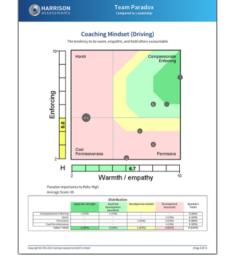

#### **Team Paradox Analysis**

Harrison Assessment's Paradox Theory reveals team dynamics in a way that has never before been possible, enabling individual team members to understand how their own behaviours contribute to or obstruct team objectives. Reports provide a step-by-step plan in which each team member can make adjustments to improve team performance.

The Harrison's Team Paradox Analysis provides a dynamic team building tool to:

- Create effective interactions to enhance team performance
- Discover the strengths and challenges of a team including team decision-making potential
- · Identify the best roles for team members
- Assess the potential and causes for cooperation or conflict
- Establish clear guidelines and processes for effective interactions
- Reveal blind-spots that may undermine performance

Team members are highlighted by a letter and displayed in conjunction with all other team members. The manager can be displayed in a different colour. This diagnostic analysis creates an accurate view of how team members interact to enable or inhibit team effectiveness.

By applying the analysis to the 12 sets of paradoxical traits used in the Harrison Team diagnostic analysis, you will foster actions to accelerate team performance.