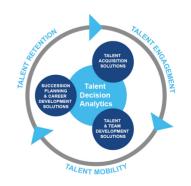

# **Harrison Talent Life Cycle Solutions**

Harrison Assessments uses predictive analytics to help organizations acquire, develop, lead and engage their talent. This comprehensive Talent Decision Analytics provides the intelligence needed throughout the talent life cycle to build effective teams and develop, engage and retain key talent. Contact us to learn how we help organizations make great decisions.