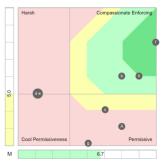

#### **Team Paradox Analysis**

Harrison Assessment's Paradox Theory reveals team dynamics in a way that has never before been possible, enabling individual team members to understand how their own behaviours contribute to or obstruct team objectives. Reports provide a step-by-step plan in which each team member can make adjustments to improve team performance.

The Harrison's Team Paradox Analysis provides a dynamic team building tool to:

- Create effective interactions to enhance team performance
- Discover the strengths and challenges of a team including team decision-making potential
- · Identify the best roles for team members
- Assess the potential and causes for cooperation or conflict
- Establish clear guidelines and processes for effective interactions
- Reveal blind-spots that may undermine performance

Team members are highlighted by a letter and displayed in conjunction with all other team members. The manager can be displayed in a different colour. This diagnostic analysis creates an accurate view of how team members interact to enable or inhibit team effectiveness.

By applying the analysis to the 12 sets of paradoxical traits used in the Harrison Team diagnostic analysis, you will foster actions to accelerate team performance.